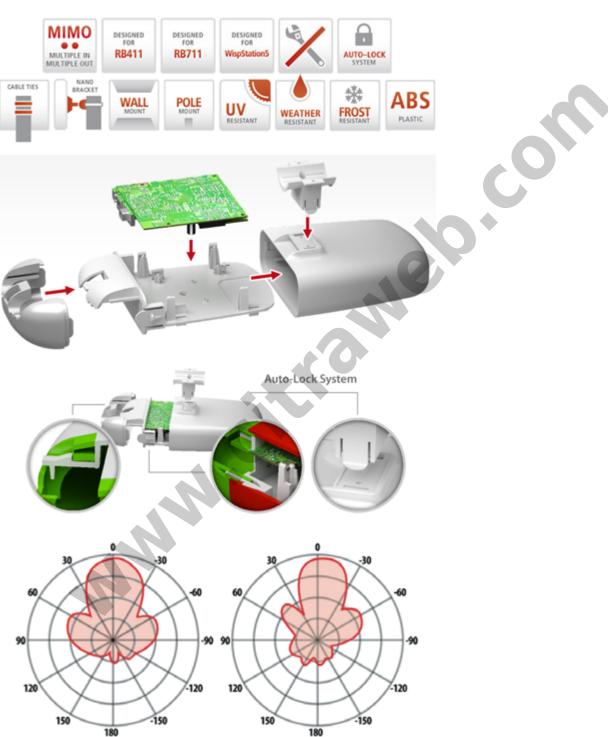

# **Easy Installation Without Tools**

No tools are needed for board installation. Inserting the base panel into the top cover and closing the bottom cover is tool-less as well. Main body parts are secured by Auto-Lock System, that protects the box against coaccidental disassembly. With deployment time from carton box to pole below two minutes, your operations can be fast, smooth and cost effective as never before.

### **Unlimited Mounting Versatility**

StationBox® Mikro enables excellent mounting versatility. Its standard holder is compatible with NanoBracket™ Universal, one of the most advanced CPE mounts on the market. StationBox Mikro holder is also compatible with Ubiquiti Networks™ Rocket mounting base.Check also for other dimensions to ensure StationBox® Mikro will fit third party mount!

### **Weather Resistant Design**

StationBox® Mikro was designed to be placed in general outdoor environment and to resist weather impacts. StationBox® Mikro is built from high resistant UV stabilized ABS plastic. One-piece cover ensures the natural water resistance, while the enclosure is allowed to "breathe" – exchange hot air with environment and leak humidity in form of condensed drops of water.

# **Detail Barang:**

- 1 StationBox Mikro Enclosure
- 1 5ghz Flat-Panel Antenna (Mounted Inside Enclosure)
- 1 Mounting Bracket
- 2 Tiewrap

# Spesifikasi Antenna:

5 GHz - 15 dBi MiMo dual polarization antenna

# **CITRAWEB SOLUSI TEKNOLOGI**

www.citraweb.com info@citraweb.com sales@citraweb.com

Freq. range: 5470-5850 MHz Beam angle: 28°/30°

VSWR: ≤1,5