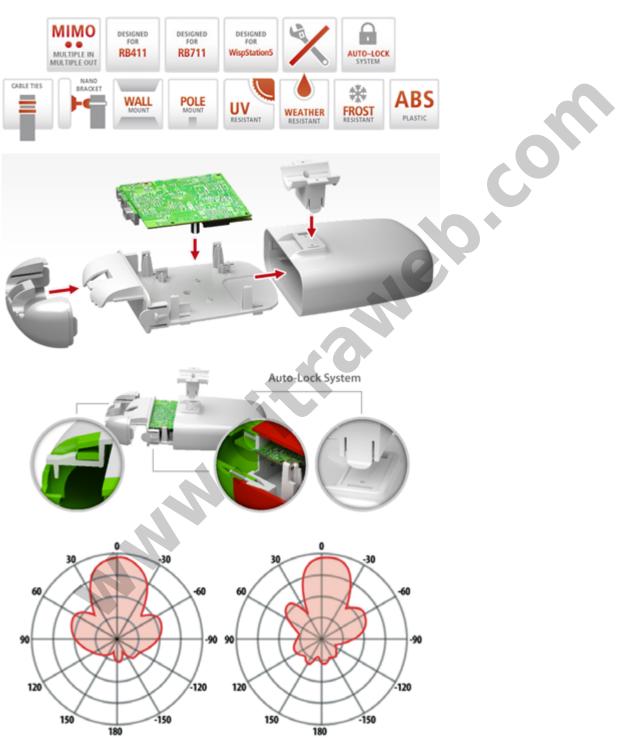

# **Easy Installation Without Tools**

No tools are needed for board installation. Inserting the base panel into the top cover and closing the bottom cover is tool-less as well. Main body parts are secured by Auto-Lock System, that protects the box against coaccidental disassembly. With deployment time from carton box to pole below two minutes, your operations can be fast, smooth and cost effective as never before.

## **Unlimited Mounting Versatility**

StationBox® Mikro enables excellent mounting versatility. Its standard holder is compatible with NanoBracket™ Universal, one of the most advanced CPE mounts on the market. StationBox Mikro holder is also compatible with Ubiquiti Networks™ Rocket mounting base.Check also for other dimensions to ensure StationBox® Mikro will fit third party mount!

## **Weather Resistant Design**

StationBox® Mikro was designed to be placed in general outdoor environment and to resist weather impacts. StationBox® Mikro is built from high resistant UV stabilized ABS plastic. One-piece cover ensures the natural water resistance, while the enclosure is allowed to "breathe" – exchange hot air with environment and leak humidity in form of condensed drops of water.

# Spesifikasi Antenna:

5 GHz - 15 dBi MiMo dual polarization antenna

# **CITRAWEB SOLUSI TEKNOLOGI**

www.citraweb.com info@citraweb.com sales@citraweb.com

Freq. range: 5470–5850 MHz Beam angle: 28°/30°

VSWR: ≤1,5