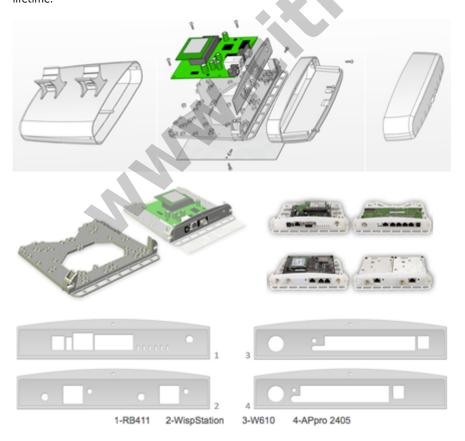

## **Compatible Boards:**

• Mikrotik: RB411, RB411A, RB411AH, Crossroads

• Ubiquiti Networks: WISPstation - possible to install 2 boards in 1 StationBox

• RouterStation, RouterStation Pro

• Wline: W3000G, W4000Gv4, W3000GLX

• Compex: WP54AG, WP54G

• Wiligear: WBD111, WBD500 in both possible to install 2 boards in 1 StationBox

• Airlive: WL5460AP, WL5470AP, WLA9000AP

Alfa networks: W610CC/C:WA-2204A

\* Harga, spesifikasi, dan ketersediaan bisa berubah dan tidak mengikat