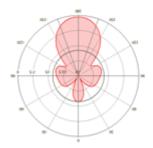

the StationBox $\hat{A}$ ®. During the maintenance operations, the Top cover remains on its position on a pole or console. This ensures, that the direction to the opposite side of the link remains untouched. All other parts of the StationBox $\hat{A}$ ®, incl. components placed inside of the StationBox $\hat{A}$ ® - antenna and PCB AP/Router board, are capable to be removed. Consenquently, technician can replace the set directly at the place of installation, or may decide to perform maintenance at more appropriate place. Thus, the time of maintenance (or the time of network's upgrade) is reduced to necessary minimum, counted in just couple of minutes.







## Spesifikasi Antenna:

2,4GHz 14 dbi



### **CITRAWEB SOLUSI TEKNOLOGI**

www.citraweb.com info@citraweb.com sales@citraweb.com





## **Compatible Boards:**

• Mikrotik: RB411, RB411A, RB411AH, Crossroads

• Ubiquiti Networks: WISPstation - possible to install 2 boards in 1 StationBox

• RouterStation, RouterStation Pro

• Wline: W3000G, W4000Gv4, W3000GLX

• Compex: WP54AG, WP54G

• Wiligear: WBD111, WBD500 in both possible to install 2 boards in 1 StationBox

• Airlive: WL5460AP, WL5470AP, WLA9000AP

Alfa networks: W610CC/C:WA-2204A

\* Harga, spesifikasi, dan ketersediaan bisa berubah dan tidak mengikat

URL: https://www.citraweb.com/produk/271/

Informasi lebih lanjut, pemesanan dan pembelian, hubungi: 0274-554444 atau email sales@citraweb.com