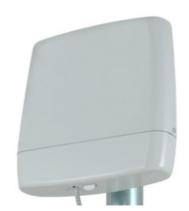

# StationBox®-2,4GHz 14dBi antenna

Kode : RF-SB-2Brand : DiscontinuedJenis : DiscontinuedHarga : Rp 275.000,00

StationBox is a universal enclosure designed for outdoor installations. One of the StationBoxâ s main advantages is its universality and applicability for different kind of devices and antennas from different suppliers. After mounting all components look like one entity. (tidak termasuk pigtail)

The StationBox is made of durable plastic and it consists only of 4 parts. Our outdoor enclosure is provided with compact mounting bracket. In addition, there is a possibility of using NanoBracket for the installation which enables to adjust the enclosure to any direction in range of 90° to each side. The StationBoxâ∏s design is very simple and it is made with emphasis on its functionality.

The main purpose of this product is not only the installation of the device but also the simplicity of sequential service. The StationBox is ingenious solution for outdoor installations of the antennas and devices that is indicated by its extraordinary features including the long lifetime.