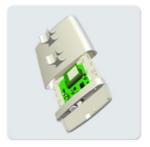

## Smart and easy maintenance

The base of whole idea of simplicity is TOP COVER which includes a compact bracket of the StationBox $\hat{A}$ ®. During the maintenance operations, the Top cover remains on its position on a pole or console. This ensures, that the direction to the opposite side of the link remains untouched. All other parts of the StationBox $\hat{A}$ ®, incl. components placed inside of the StationBox $\hat{A}$ ® - antenna and PCB AP/Router board, are capable to be removed. Consenquently, technician can replace the set directly at the place of installation, or may decide to perform maintenance at more appropriate place. Thus, the time of maintenance (or the time of network's upgrade) is reduced to necessary minimum, counted in just couple of minutes.

## **Compatible Boards:**

• Mikrotik: RB411, RB411A, RB411AH, Crossroads

• Ubiquiti Networks: WISPstation - possible to install 2 boards in 1 StationBox

• RouterStation, RouterStation Pro

• Wline: W3000G, W4000Gv4, W3000GLX