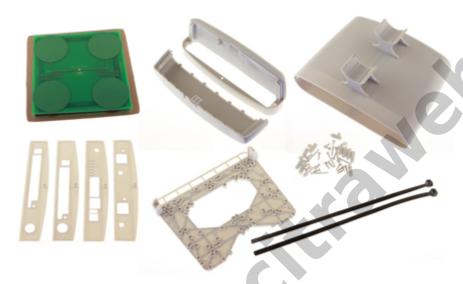

The StationBox is made of durable plastic and it consists only of 4 parts. Our outdoor enclosure is provided with compact mounting bracket. In addition, there is a possibility of using NanoBracket for the installation which enables to adjust the enclosure to any direction in range of 90° to each side. The StationBoxâ∏s design is very simple and it is made with emphasis on its functionality.

## Kelengkapan Barang